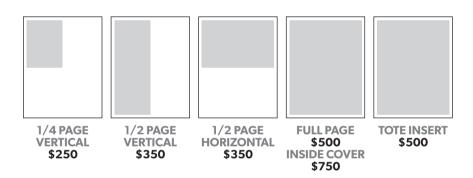

### **ADVERTISE**

Please submit program ads as an attachment to the online application at HighScope.org/InternationalConference or emailed to ijustice@highscope.org. Acceptable formats include 300 dpi, print-ready PDF, or TIFF files. Tote bag inserts must be printed and delivered to HighScope. For more details including deadlines, please visit HighScope.org/InternationalConference.

### SPONSOR | EXHIBIT | ADVERTISE

| Company Name             |                |                         |                                     |  |
|--------------------------|----------------|-------------------------|-------------------------------------|--|
| Mailing Address          |                |                         |                                     |  |
| City                     | State          | Zip or Postal Code      |                                     |  |
| Authorized Representati  | ive            |                         |                                     |  |
| Telephone                | Fax            | Email                   |                                     |  |
| Website                  |                |                         |                                     |  |
| Describe your product    |                |                         |                                     |  |
|                          |                |                         |                                     |  |
| Sponsorship Packages     | i              | Exhibit                 | Fees                                |  |
| \$ Gold Spor             | nsor \$5,000   | \$                      | One 10' x 10' booth with            |  |
| \$ Silver Spo            | nsor \$2,500   |                         | draped table, one chair (\$500)     |  |
| \$ Bronze Sp             | onsor \$1,000  | \$                      | Additional booth space (\$250 each) |  |
|                          |                | \$                      | Additional meal plan (\$100 each)   |  |
| <b>Advertising Rates</b> |                |                         |                                     |  |
| □ 1/4 page \$250         | 1/4 page \$250 |                         | 00                                  |  |
| ☐ 1/2 page vertical \$35 | 50             | ☐ Inside cover \$750    |                                     |  |
| ☐ 1/2 page horizontal \$ | \$350          | ☐ Tote bag insert \$500 |                                     |  |
| Sponsorship \$           |                |                         |                                     |  |
|                          |                |                         |                                     |  |
|                          |                |                         |                                     |  |
| TOTAL AMOUNT \$          |                |                         |                                     |  |
| ☐ Check Enclosed         |                |                         |                                     |  |
| Credit Card: □ Visa      | ☐ Mastercare   | d 🗆 American            | Express Discover                    |  |
| Card Number              |                | Expiration MM/YY        |                                     |  |
| Card Holder Name         |                | Signature               |                                     |  |